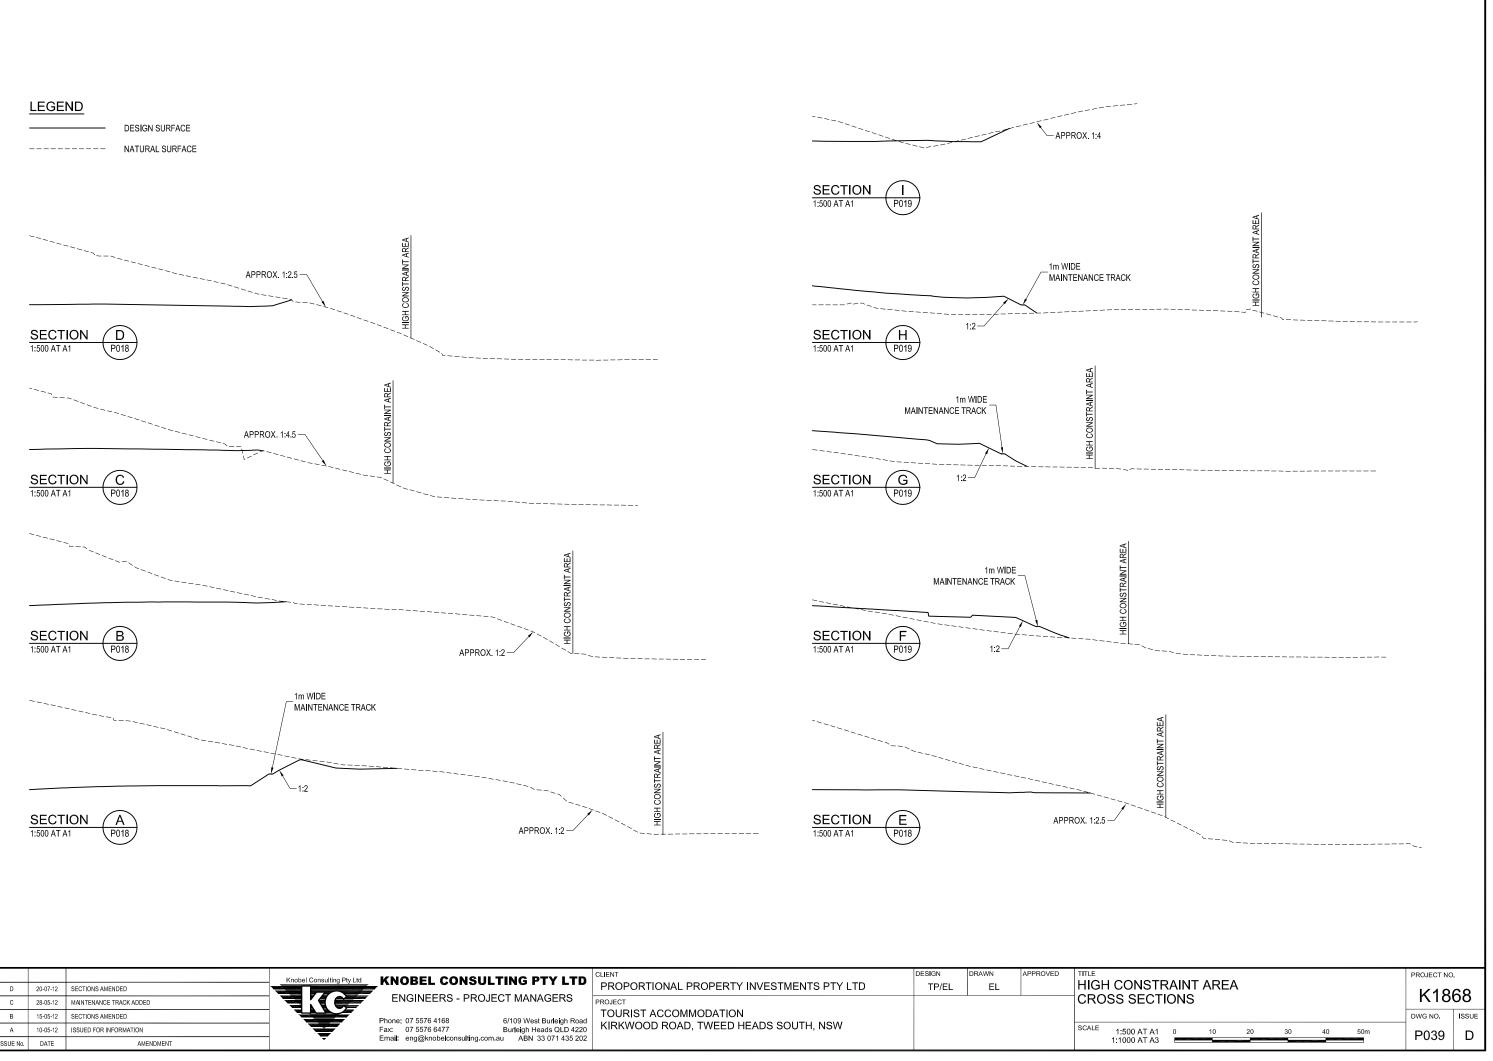

Z:\K1868\Preliminary\DWG\K1868-P039-D.dwg, 20/07/2012 3:48:13 PM, nathanf, PDF995

| EARTHWORKS CUT AND FILL                                |       |    |       |  |  |  |  |
|--------------------------------------------------------|-------|----|-------|--|--|--|--|
| VOLUMES                                                |       |    |       |  |  |  |  |
| CUT AREA (m <sup>2</sup> ) FILL AREA (m <sup>2</sup> ) |       |    |       |  |  |  |  |
| 0+                                                     | 70357 | 0+ | 13202 |  |  |  |  |
| 5+                                                     | 54296 | 5+ | 1730  |  |  |  |  |
| 10+                                                    | 41349 | -  |       |  |  |  |  |
| 15+                                                    | 29209 | -  |       |  |  |  |  |
| 20+                                                    | 17964 | -  |       |  |  |  |  |
| 25+                                                    | 6632  | -  |       |  |  |  |  |
| 30+                                                    | 252   | -  |       |  |  |  |  |