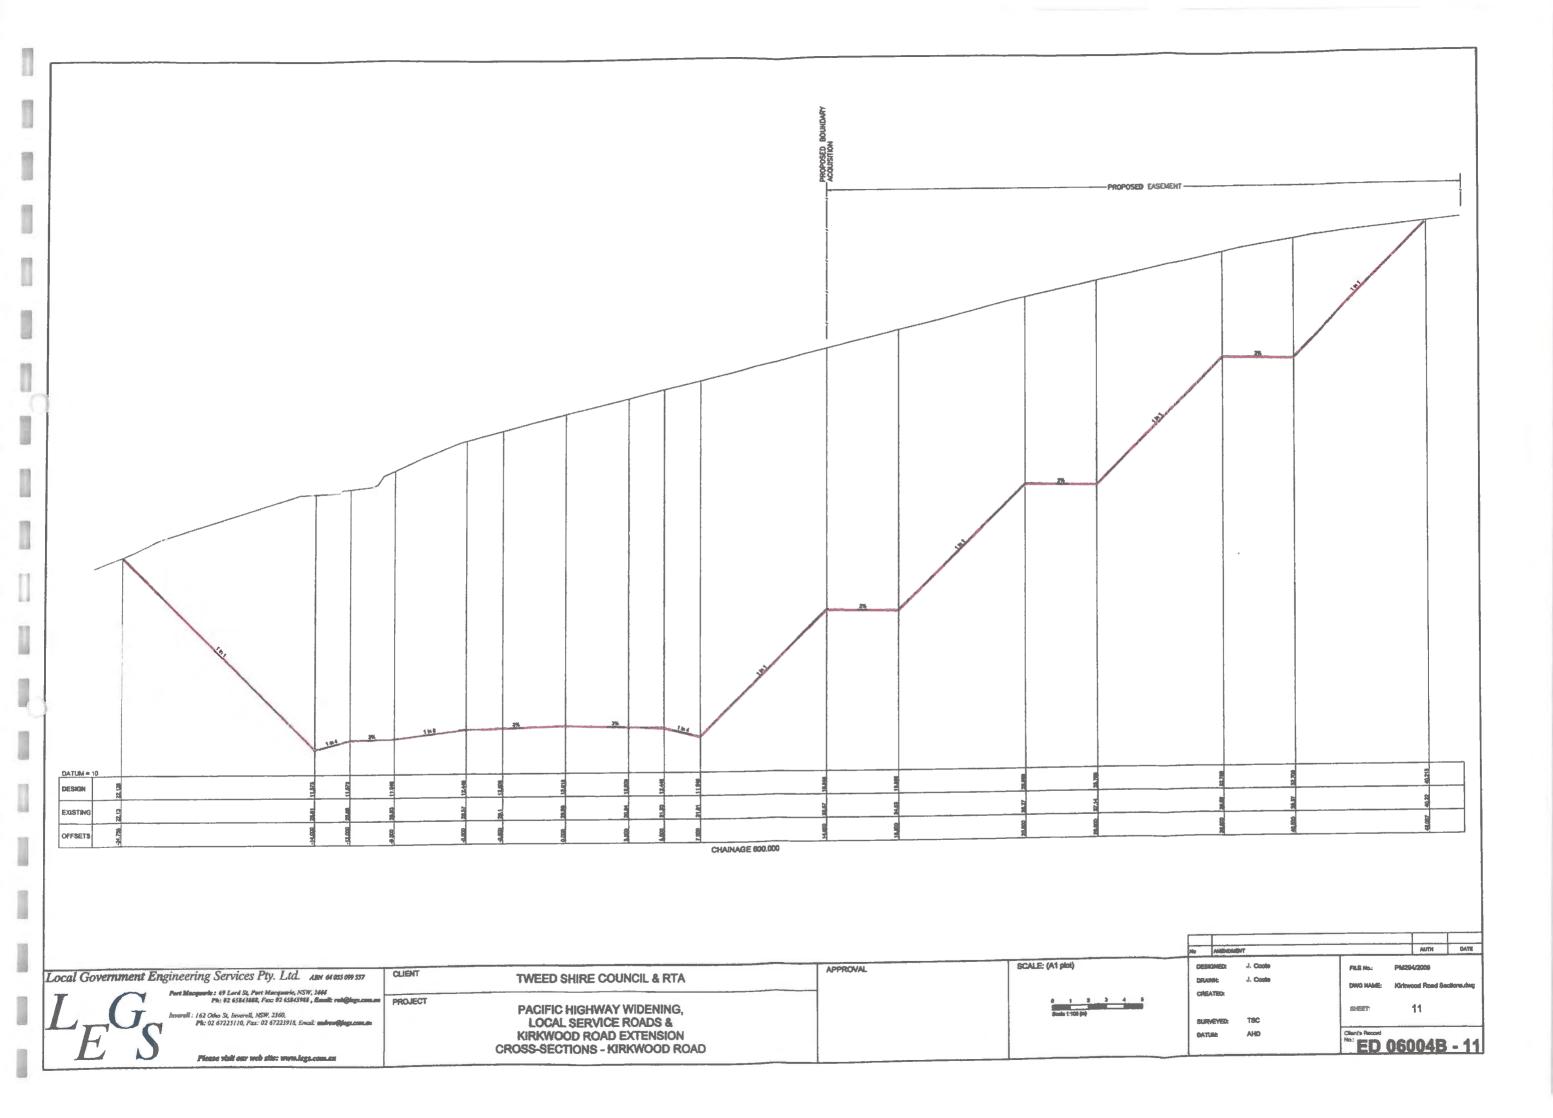

Cross-Sections – Kirkwood Road (Ref: ED 06004B-10)

Cross-Sections – Kirkwood Road (Ref: ED 06004B-11)

Cross-Sections – Kirkwood Road (Ref: ED 06004B-12)

Page iii of vii

| LEGEND<br>PROPOSED ALCHARENT CONTR<br>PROPOSED UNEWARKING<br>PROPOSED SIGD BARRER WIT<br>PROPOSED SIGD BARRER WIT<br>PROPOSED SO DISHORANI, TAN<br>PROPOSED 2.5% BHARED FOOT<br>TEMPORARY MULI ROAD<br>DRAMAGE CHARRET<br>FUTURE DUAVERT | HIMELT                                                         |
|------------------------------------------------------------------------------------------------------------------------------------------------------------------------------------------------------------------------------------------|----------------------------------------------------------------|
|                                                                                                                                                                                                                                          | FALCORIVARY                                                    |
|                                                                                                                                                                                                                                          | RAWING NUMBER:                                                 |
| SION (Falcon Way to Fraser Drive), Imps to Kirkwood Road                                                                                                                                                                                 | RAWING NUMBER:<br>ED06004 - 02<br>HEET 2 OF 308HEETS<br>SSUE A |

| Local Government Engineering Services Pty. Ltd. All 61 605 609 557                                                                                                                                                                                                             | CUBWT TWEED SHIRE COUNCIL & RTA                                                                                            | APPROVAL | SCALE: (A1 piol)                |
|--------------------------------------------------------------------------------------------------------------------------------------------------------------------------------------------------------------------------------------------------------------------------------|----------------------------------------------------------------------------------------------------------------------------|----------|---------------------------------|
| Port Manzambe : 49 Lord Sz, Port Maczamic, NSW, 2666<br>Ph: 02 65843888, Foc: 82 65843988 , Baudi: reb@lags.com.as<br>Inverell: 162 Oho St, Exernell, NSW, 2860,<br>Ph: 02 67223110, Fax: 02 67223918, Email: antere@lags.com.as<br>Please visit our web alte: www.legs.com.as | PROJECT<br>PACIFIC HIGHWAY WIDENING,<br>LOCAL SERVICE ROADS &<br>KIRKWOOD ROAD EXTENSION<br>CROSS-SECTIONS - KIRKWOOD ROAD |          | 0 5 2 3 4 5<br>Soulo 1º 402 (m) |