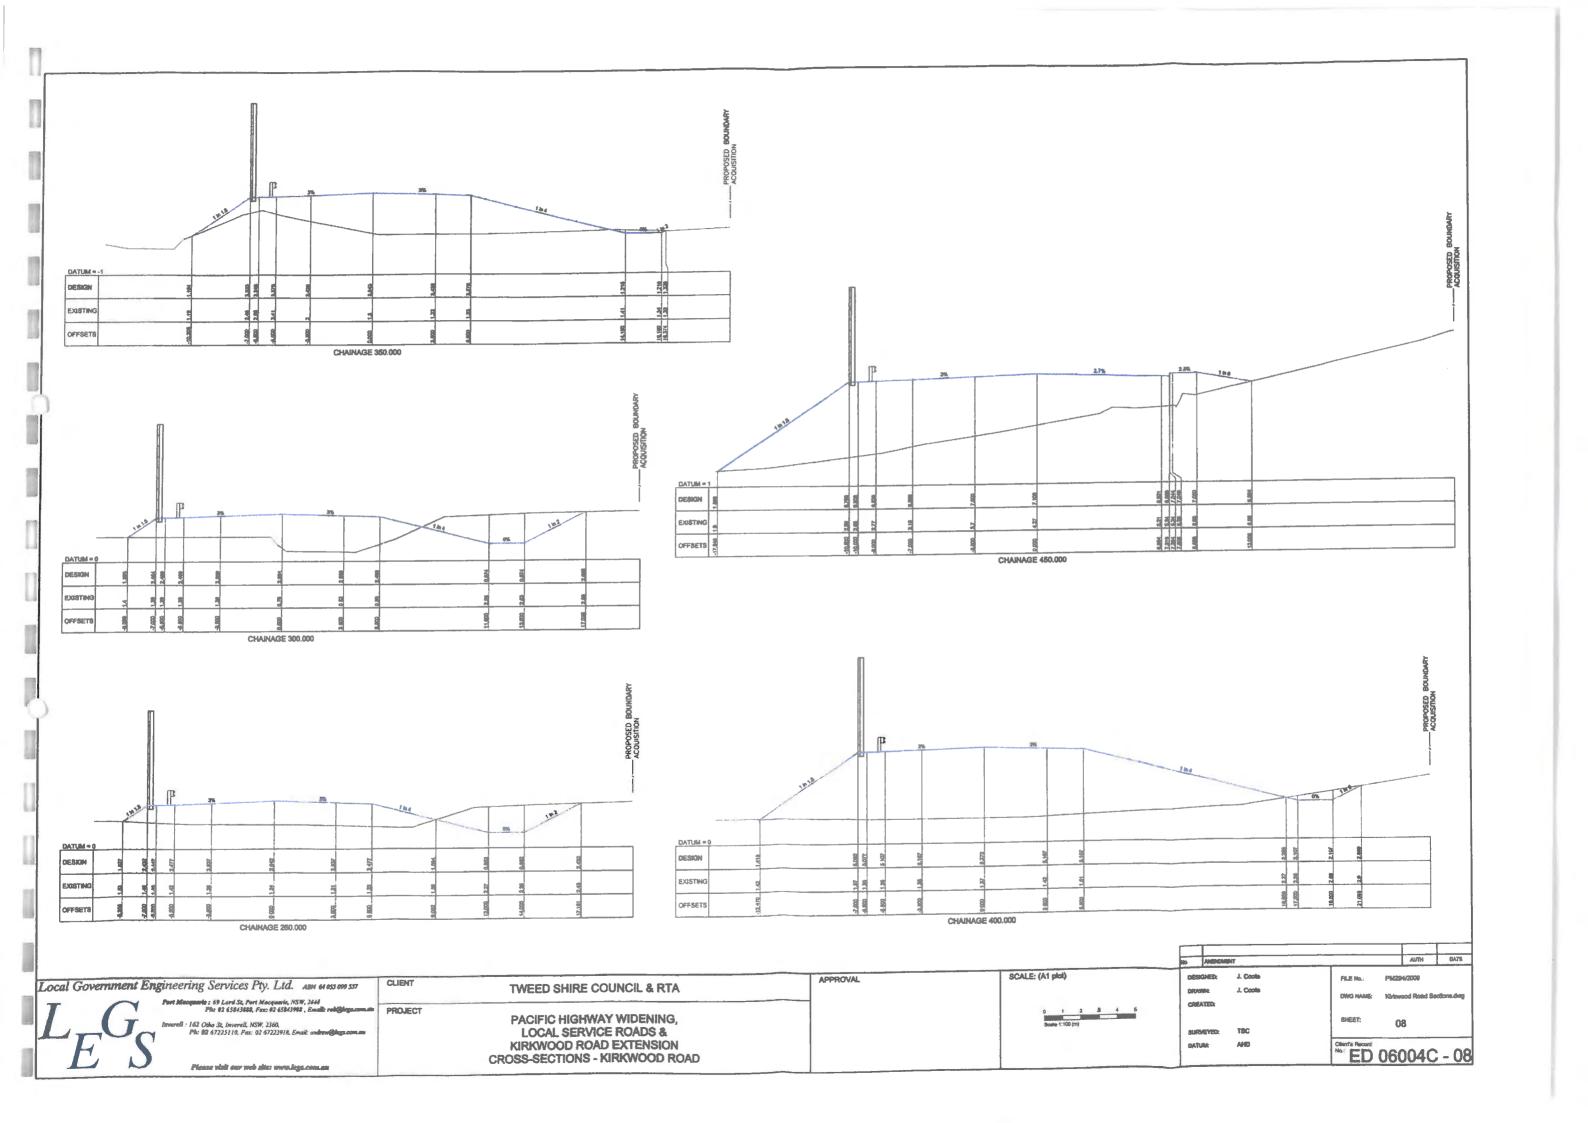

# С

**Tweed Shire Council** 

Kirkwood Road Extension (Ref: ED 06004-02)

Proposed Kirkwood Road Extension (Ref: ED 06004-05)

and

Cross-Sections – Kirkwood Road (Ref: ED 06004C-08)

Cross-Sections – Kirkwood Road (Ref: ED 06004B-09)

| Local Government Engineering Services Pty. Ltd. All 61 605 609 557                                                                                                                                                                                                             | CUBWT TWEED SHIRE COUNCIL & RTA                                                                                            | APPROVAL | SCALE: (A1 piol)                |
|--------------------------------------------------------------------------------------------------------------------------------------------------------------------------------------------------------------------------------------------------------------------------------|----------------------------------------------------------------------------------------------------------------------------|----------|---------------------------------|
| Port Manzambe : 49 Lord Sz, Port Maczamic, NSW, 2666<br>Ph: 02 65843888, Foc: 82 65843988 , Baudi: reb@lags.com.as<br>Inverell: 162 Oho St, Exernell, NSW, 2860,<br>Ph: 02 67223110, Fax: 02 67223918, Email: antere@lags.com.as<br>Please visit our web alte: www.legs.com.as | PROJECT<br>PACIFIC HIGHWAY WIDENING,<br>LOCAL SERVICE ROADS &<br>KIRKWOOD ROAD EXTENSION<br>CROSS-SECTIONS - KIRKWOOD ROAD |          | 0 5 2 3 4 5<br>Soulo 1º 402 (m) |