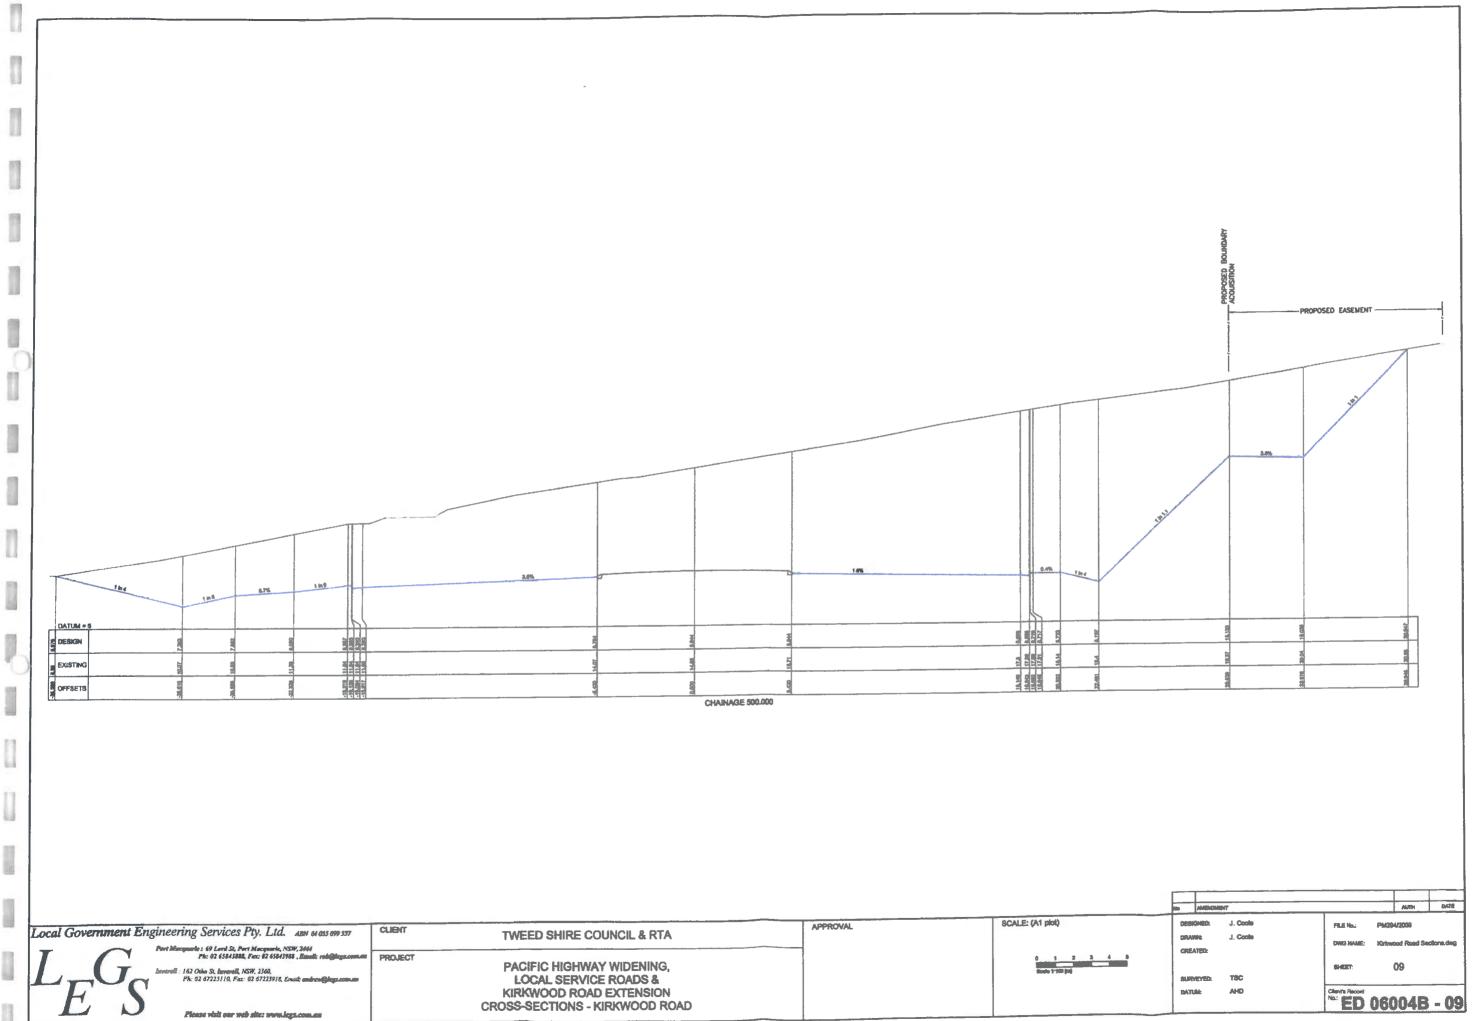

# С

**Tweed Shire Council** 

Kirkwood Road Extension (Ref: ED 06004-02)

Proposed Kirkwood Road Extension (Ref: ED 06004-05)

and

Cross-Sections – Kirkwood Road (Ref: ED 06004C-08)

Cross-Sections – Kirkwood Road (Ref: ED 06004B-09)

| Local Government Engineering Services Pty. Ltd. All 61 605 609 557                                                                                                                                                                                                             | CUBWT TWEED SHIRE COUNCIL & RTA                                                                                            | APPROVAL | SCALE: (A1 piol)                |
|--------------------------------------------------------------------------------------------------------------------------------------------------------------------------------------------------------------------------------------------------------------------------------|----------------------------------------------------------------------------------------------------------------------------|----------|---------------------------------|
| Port Manzambe : 49 Lord Sz, Port Maczamic, NSW, 2666<br>Ph: 02 65843888, Foc: 82 65843988 , Baudi: reb@lags.com.as<br>Inverell: 162 Oho St, Exernell, NSW, 2860,<br>Ph: 02 67223110, Fax: 02 67223918, Email: antere@lags.com.as<br>Please visit our web alte: www.legs.com.as | PROJECT<br>PACIFIC HIGHWAY WIDENING,<br>LOCAL SERVICE ROADS &<br>KIRKWOOD ROAD EXTENSION<br>CROSS-SECTIONS - KIRKWOOD ROAD |          | 0 5 2 3 4 5<br>Soulo 1º 402 (m) |