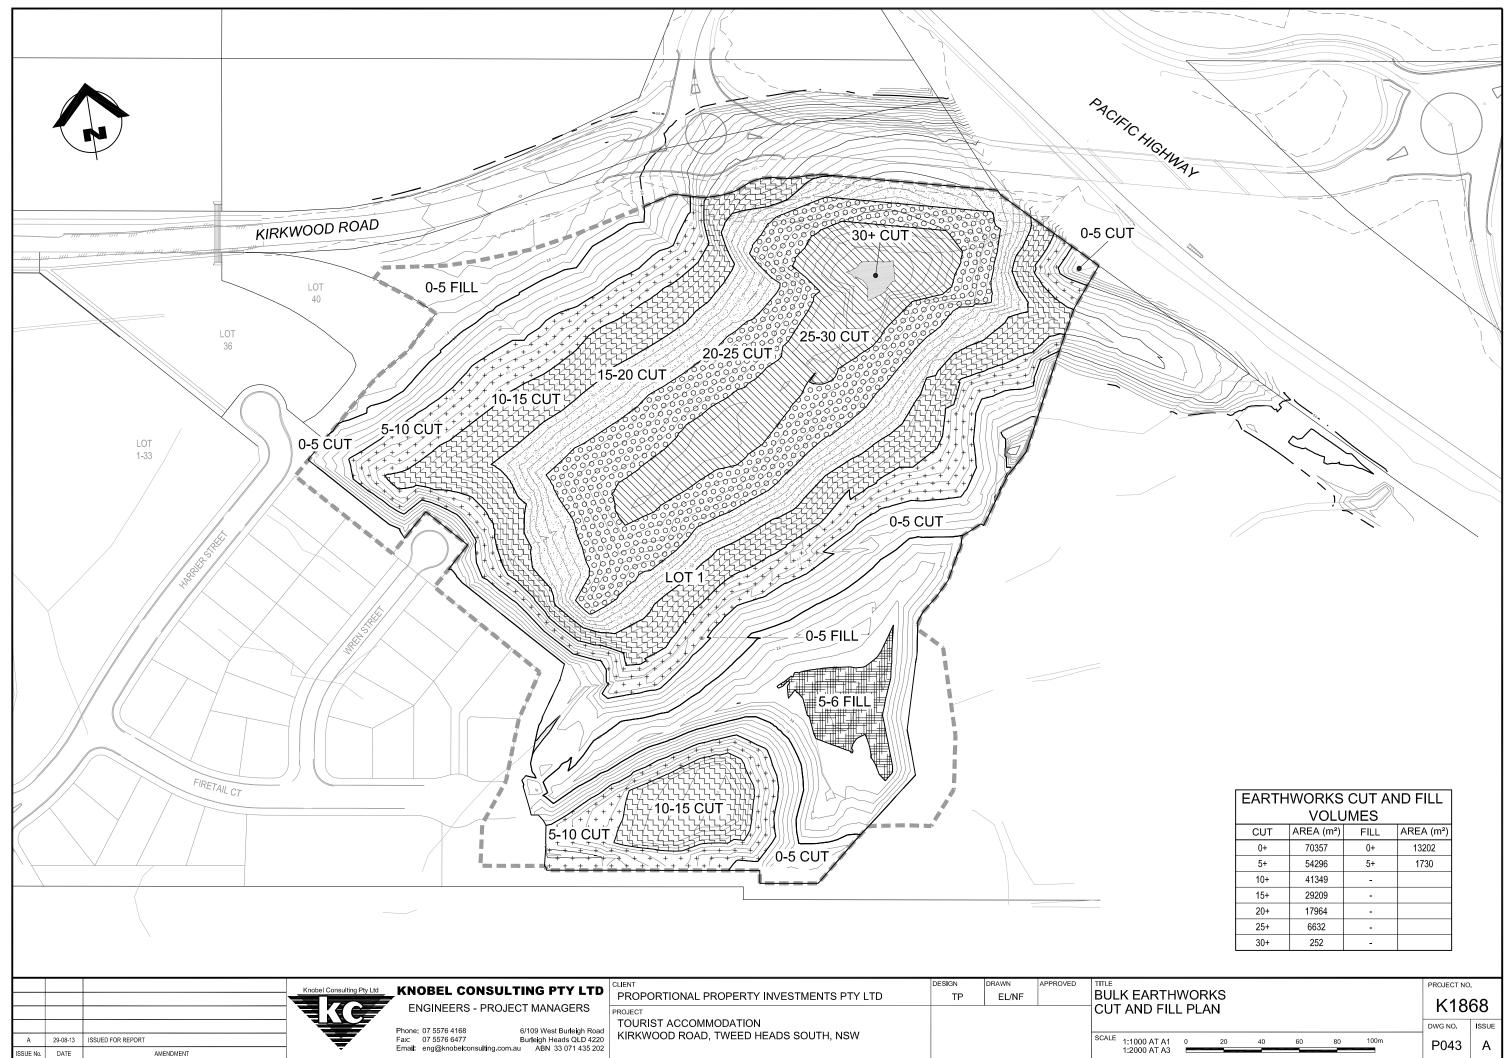

Z:\K1868\Preliminary\DWG\K1868-P039-D.dwg, 20/07/2012 3:48:13 PM, nathanf, PDF995

| EARTHWORKS CUT AND FILL                                |       |    |       |  |  |  |  |
|--------------------------------------------------------|-------|----|-------|--|--|--|--|
| VOLUMES                                                |       |    |       |  |  |  |  |
| CUT AREA (m <sup>2</sup> ) FILL AREA (m <sup>2</sup> ) |       |    |       |  |  |  |  |
| 0+                                                     | 70357 | 0+ | 13202 |  |  |  |  |
| 5+                                                     | 54296 | 5+ | 1730  |  |  |  |  |
| 10+                                                    | 41349 | -  |       |  |  |  |  |
| 15+                                                    | 29209 | -  |       |  |  |  |  |
| 20+                                                    | 17964 | -  |       |  |  |  |  |
| 25+                                                    | 6632  | -  |       |  |  |  |  |
| 30+                                                    | 252   | -  |       |  |  |  |  |

|          | WOF<br>_ PL |    |    |    |    |      | PROJECT NO |       |
|----------|-------------|----|----|----|----|------|------------|-------|
|          |             |    |    |    |    |      | DWG NO.    | ISSUE |
| A1<br>A3 | 0           | 20 | 40 | 60 | 80 | 100m | P043       | A     |