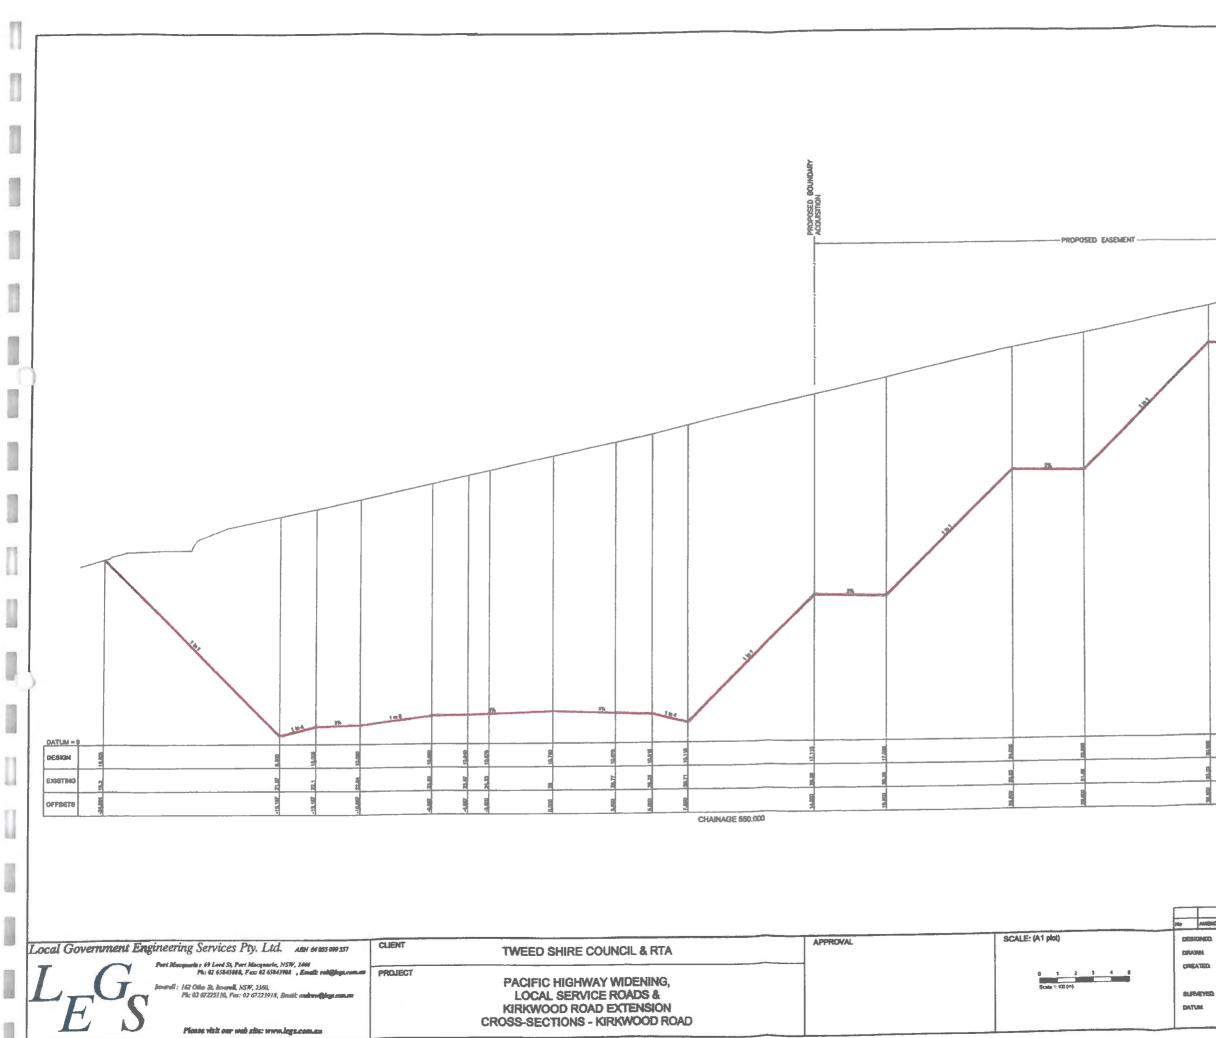

Cross-Sections – Kirkwood Road (Ref: ED 06004B-10)

Cross-Sections – Kirkwood Road (Ref: ED 06004B-11)

Cross-Sections – Kirkwood Road (Ref: ED 06004B-12)

Page iii of vii

| LEGEND<br>PROPOSED ALCHARENT CONTR<br>PROPOSED UNEWARKING<br>PROPOSED SIGD BARRER WIT<br>PROPOSED SIGD BARRER WIT<br>PROPOSED SO DISHORANI, TAN<br>PROPOSED 2.5% BHARED FOOT<br>TEMPORARY MULI ROAD<br>DRAMAGE CHARRET<br>FUTURE DUAVERT | HIMELT                                                         |
|------------------------------------------------------------------------------------------------------------------------------------------------------------------------------------------------------------------------------------------|----------------------------------------------------------------|
|                                                                                                                                                                                                                                          | FALCORIVARY                                                    |
|                                                                                                                                                                                                                                          | RAWING NUMBER:                                                 |
| SION (Falcon Way to Fraser Drive), Imps to Kirkwood Road                                                                                                                                                                                 | RAWING NUMBER:<br>ED06004 - 02<br>HEET 2 OF 308HEETS<br>SSUE A |

PROPOSED

--- PROPOSED EASEMENT ------

1

7

11

|                             |       |           | AUTH             | DATE       |
|-----------------------------|-------|-----------|------------------|------------|
| DESIGNED: J. C.             |       | FILE No.: | PM294/2009       |            |
| DRAWIE J. C.                | xolm. | DWG NAME: | Kiriwood Road Se | ctions.dwg |
| CREATED                     |       | SHEET:    | 12               |            |
| SURVEYED: TSC<br>DATUM: AHD |       |           |                  |            |
|                             |       | ED 0      | 6004B            | - 12       |