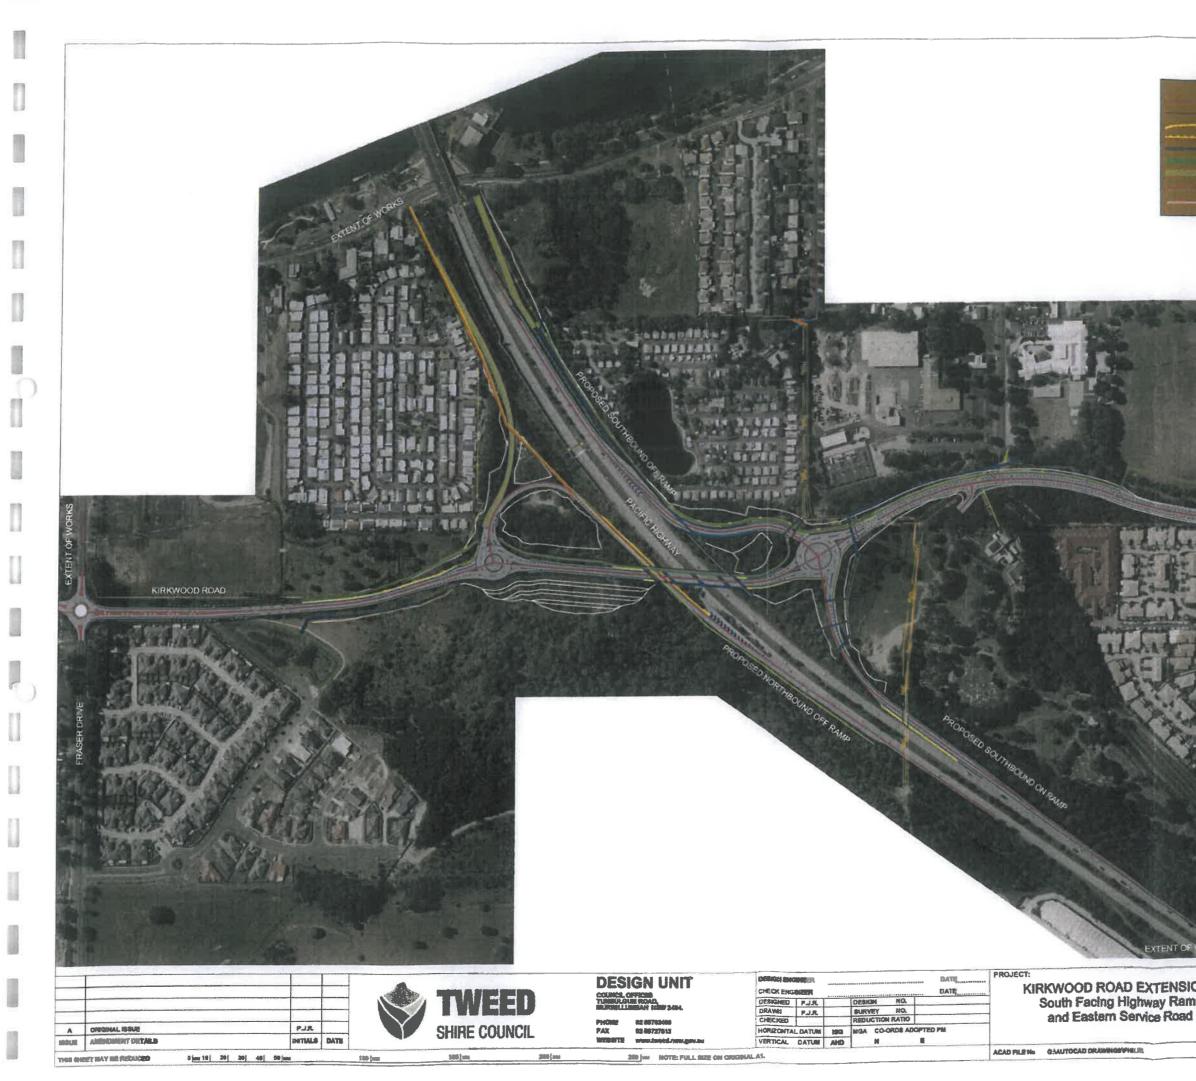

# С

**Tweed Shire Council** 

Kirkwood Road Extension (Ref: ED 06004-02)

Proposed Kirkwood Road Extension (Ref: ED 06004-05)

and

Cross-Sections – Kirkwood Road (Ref: ED 06004C-08)

Cross-Sections – Kirkwood Road (Ref: ED 06004B-09)

Cross-Sections – Kirkwood Road (Ref: ED 06004B-10)

Cross-Sections – Kirkwood Road (Ref: ED 06004B-11)

Cross-Sections – Kirkwood Road (Ref: ED 06004B-12)

Page iii of vii

| LEGEND<br>PROPOSED ALCHARENT CONTR<br>PROPOSED UNEWARKING<br>PROPOSED SIGD BARRER WIT<br>PROPOSED SIGD BARRER WIT<br>PROPOSED SO DISHORANI, TAN<br>PROPOSED 2.5% BHARED FOOT<br>TEMPORARY MULI ROAD<br>DRAMAGE CHARRET<br>FUTURE DUAVERT | HIMELT                                                         |
|------------------------------------------------------------------------------------------------------------------------------------------------------------------------------------------------------------------------------------------|----------------------------------------------------------------|
|                                                                                                                                                                                                                                          | FALCORIVARY                                                    |
|                                                                                                                                                                                                                                          | RAWING NUMBER:                                                 |
| SION (Falcon Way to Fraser Drive), Imps to Kirkwood Road                                                                                                                                                                                 | RAWING NUMBER:<br>ED06004 - 02<br>HEET 2 OF 308HEETS<br>SSUE A |