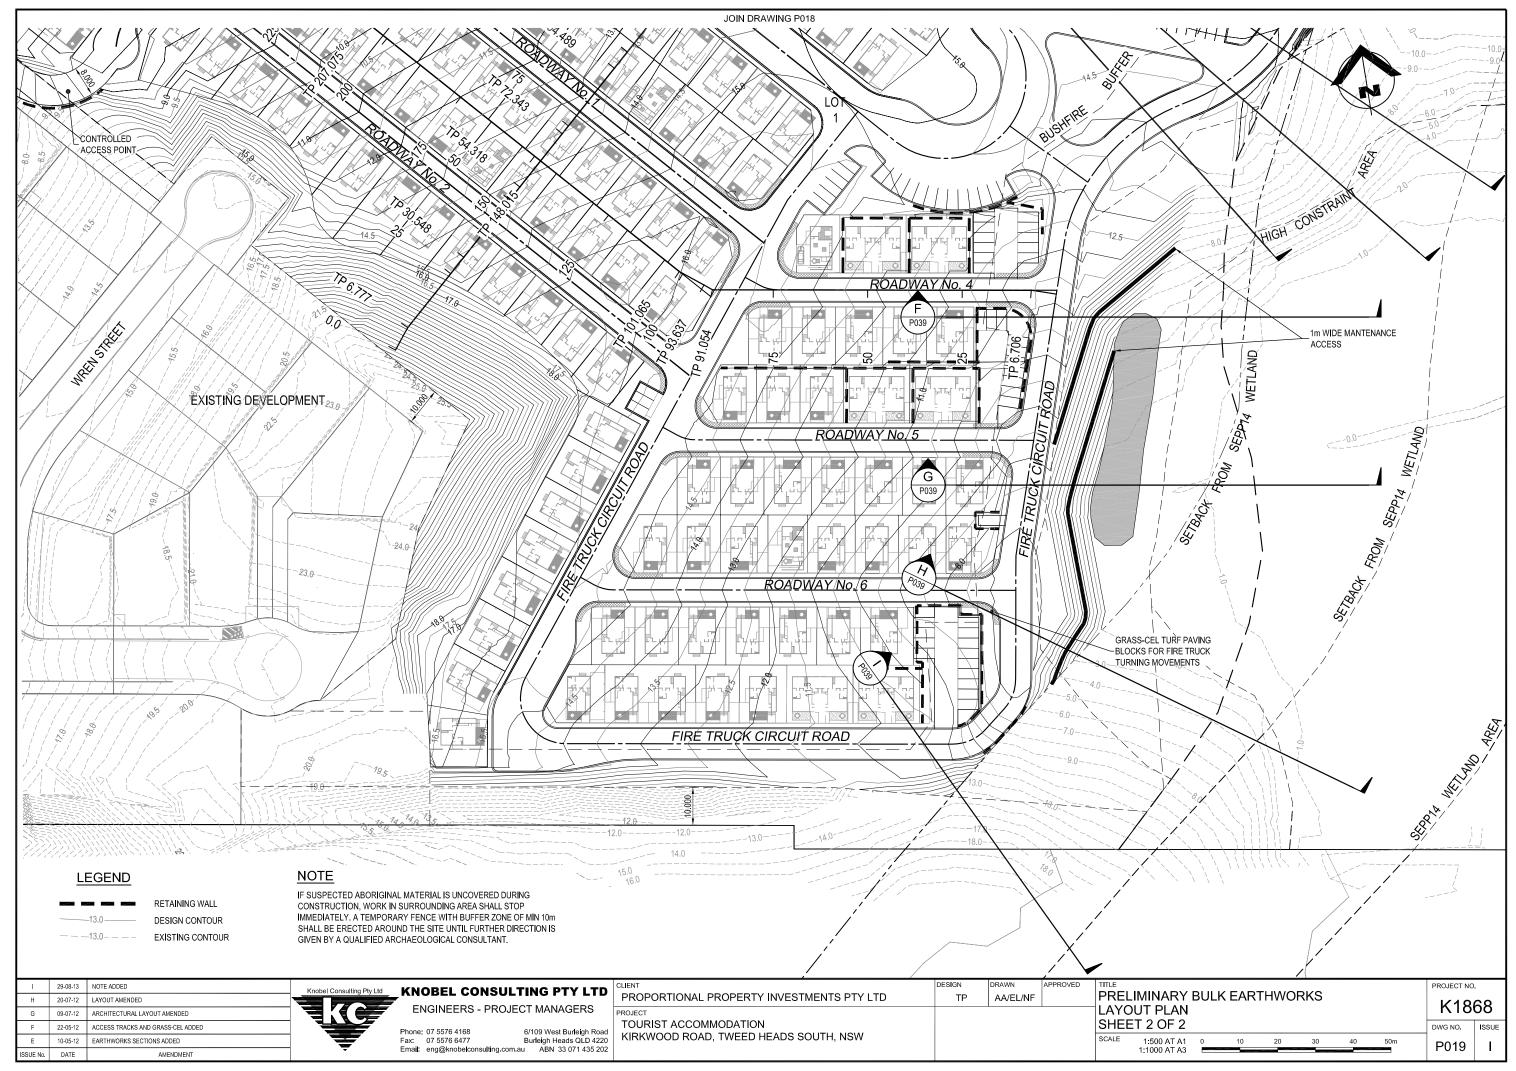

Z:\K1868\Preliminary\DWG\K1868-P039-D.dwg, 20/07/2012 3:48:13 PM, nathanf, PDF995

| EARTHWORKS CUT AND FILL                                |       |    |       |  |  |  |  |
|--------------------------------------------------------|-------|----|-------|--|--|--|--|
| VOLUMES                                                |       |    |       |  |  |  |  |
| CUT AREA (m <sup>2</sup> ) FILL AREA (m <sup>2</sup> ) |       |    |       |  |  |  |  |
| 0+                                                     | 70357 | 0+ | 13202 |  |  |  |  |
| 5+                                                     | 54296 | 5+ | 1730  |  |  |  |  |
| 10+                                                    | 41349 | -  |       |  |  |  |  |
| 15+                                                    | 29209 | -  |       |  |  |  |  |
| 20+                                                    | 17964 | -  |       |  |  |  |  |
| 25+                                                    | 6632  | -  |       |  |  |  |  |
| 30+                                                    | 252   | -  |       |  |  |  |  |