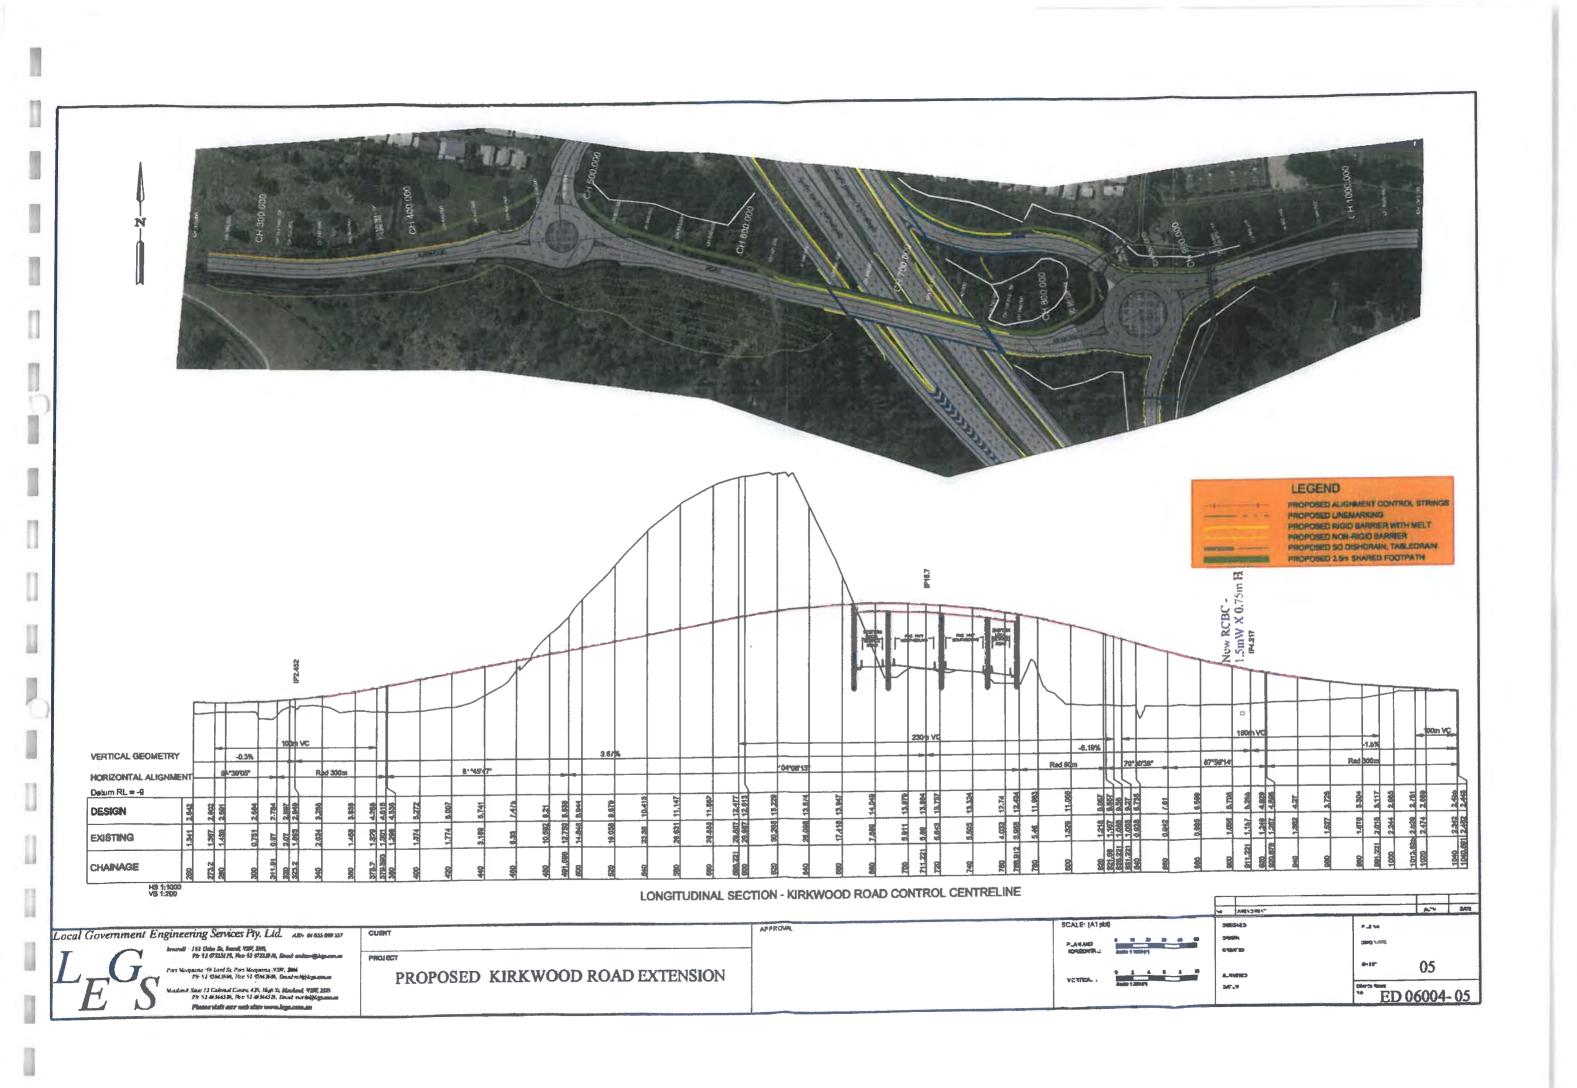

# С

**Tweed Shire Council** 

Kirkwood Road Extension (Ref: ED 06004-02)

Proposed Kirkwood Road Extension (Ref: ED 06004-05)

and

Cross-Sections – Kirkwood Road (Ref: ED 06004C-08)

Cross-Sections – Kirkwood Road (Ref: ED 06004B-09)